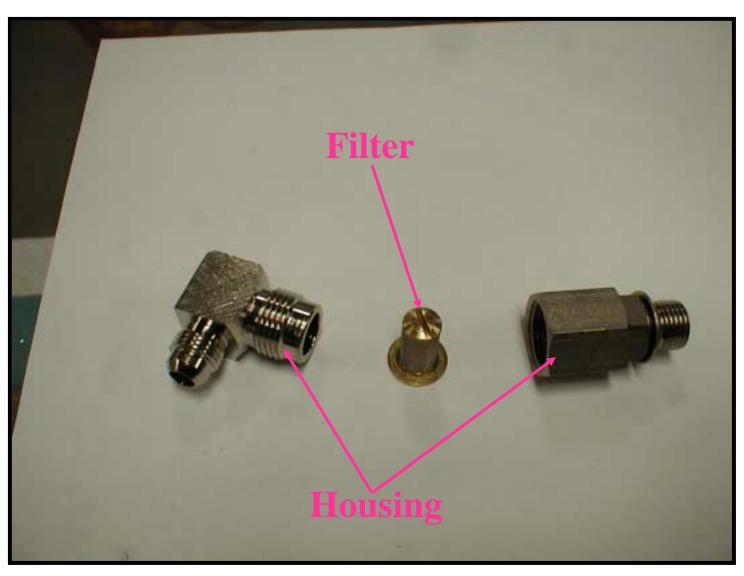

## Hose Filter Components

**Change or Clean Once a Year** 

#### Inline Hose Filters

**Change or Clean Once a Year** 