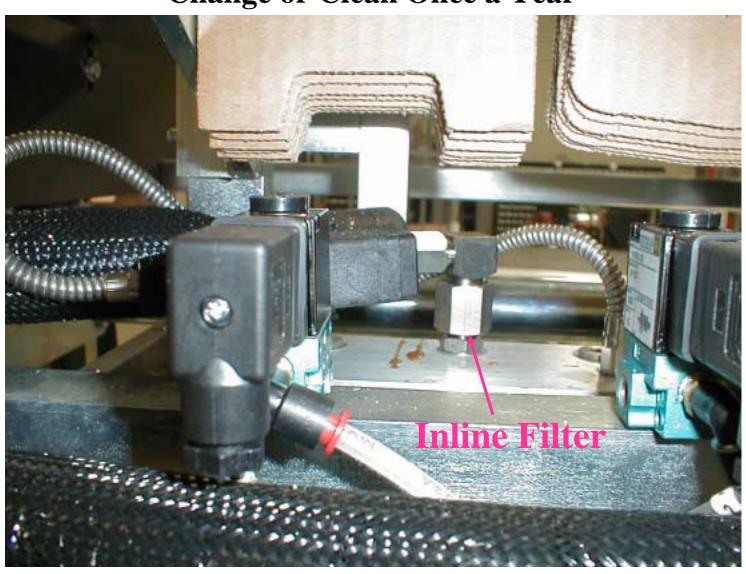

#### Inline Hose Filters

**Change or Clean Once a Year** 

## Hose Filter Components

**Change or Clean Once a Year** 