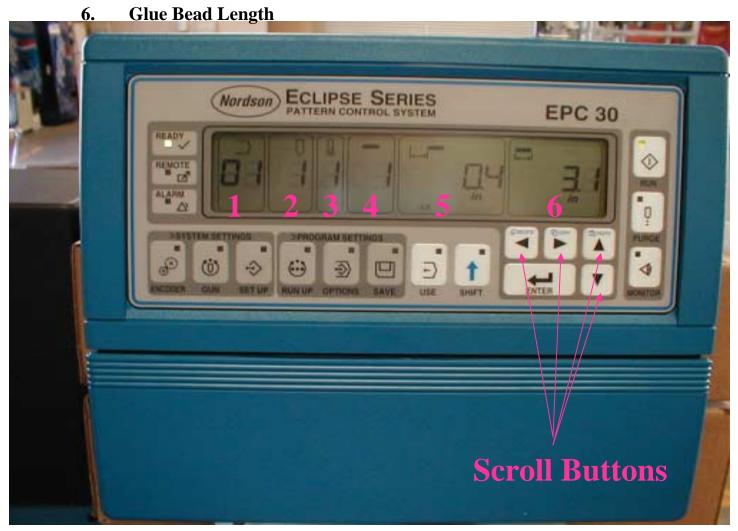

## Eclipse Pattern Controller

- 1. Current Pattern
- 2. Gun #
- 3. Photo Eye
- 4. Glue Bead #
- 5. Glue Bead Start Point

## Changing Patterns

- 1. Press Button marked USE
- 2. Scroll up or down until desired pattern number is shown
- 3. Press enter button