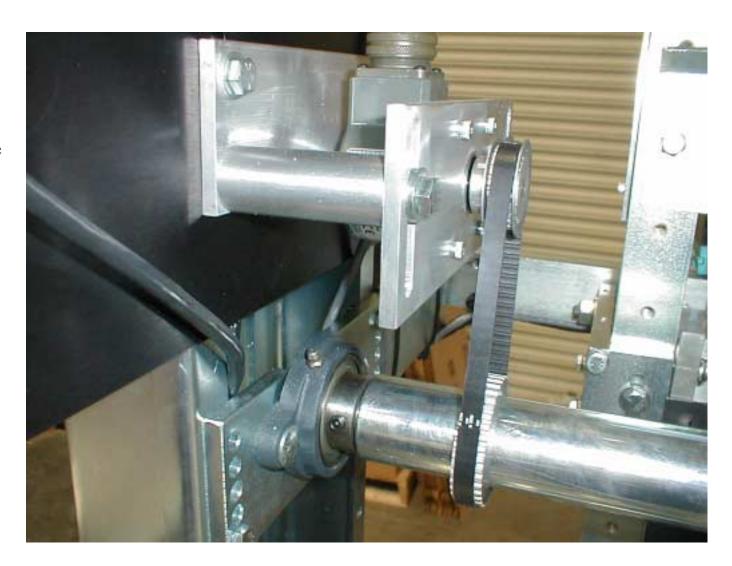

## Encoder Belt Replacement

- Remove two bolts that hold bearing.
- Move feed roll shaft down to slide new belt on.
- Reassemble shaft.
- The Nordson
  Encoder is reset to
  0 each time the
  photo eye is
  triggered.