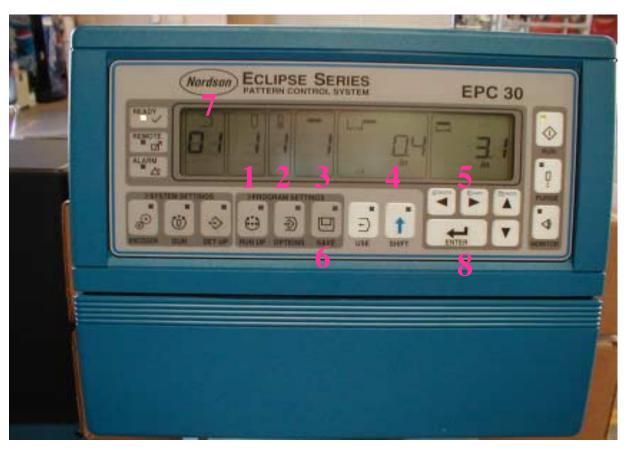

## Adjusting Glue Pattern

- 1. Select Gun
- 2. Select Trigger
- 3. Select Glue Bead
- 4. Change Glue Bead Starting Point
- 5. Change Glue Bead Length
- 6. Press Save button
- 7. Select Active Program
- 8. Press Enter