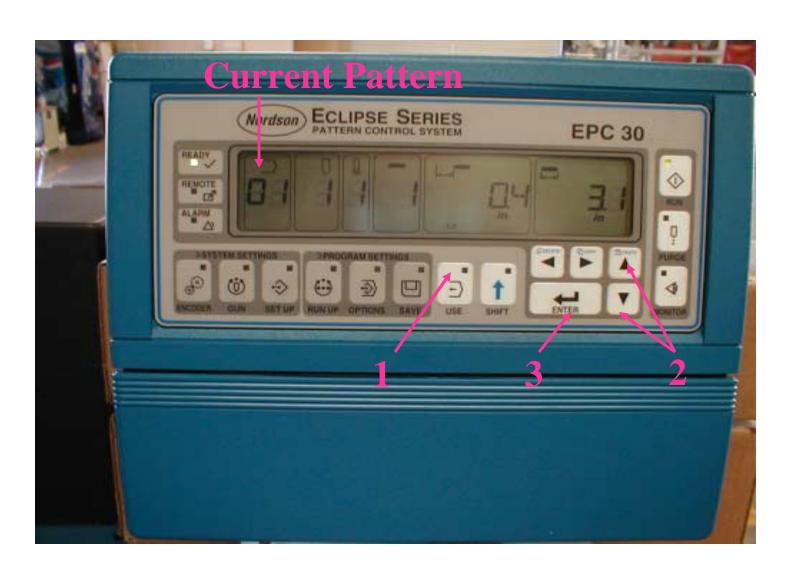

## Changing Patterns

- 1. Press Button marked USE
- 2. Scroll up or down until desired pattern number is shown
- 3. Press enter button