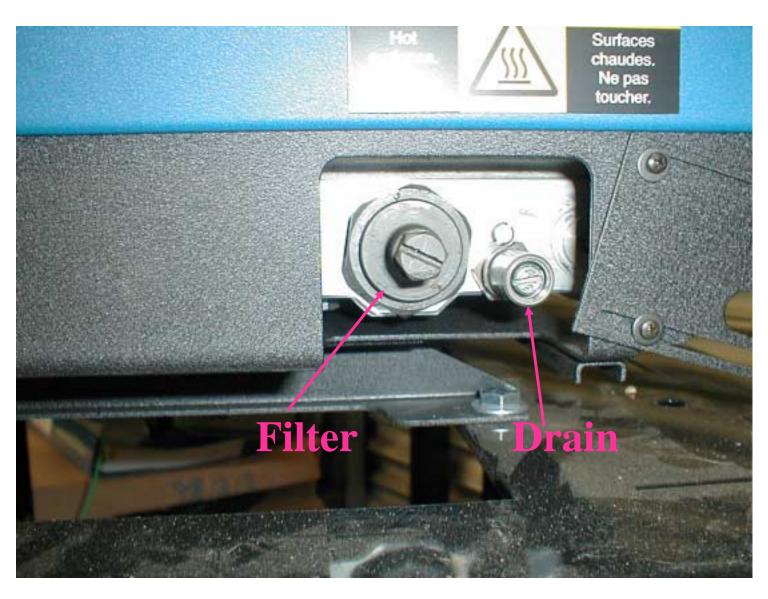

## Eclipse Pattern Controller

- 1. Current Pattern
- 2. Gun #
- 3. Photo Eye
- 4. Glue Bead #
- 5. Glue Bead Start Point



## Changing Patterns

- 1. Press Button marked USE
- 2. Scroll up or down until desired pattern number is shown
- 3. Press enter button



## Adjusting Glue Pattern

- 1. Select Gun
- 2. Select Trigger
- 3. Select Glue Bead
- 4. Change Glue Bead Starting Point
- 5. Change Glue Bead Length
- 6. Press Save button
- 7. Select Active Program
- 8. Press Enter



## Tank Regulator Setting

Tank Pressure Should be Set Between 25 and 50 lbs



## Gun Regulator

Gun Mac Valves
Should be set
between
50 and 75 lbs



# Tank Drain Pet Cock and Tank Filter



### Tank Filter

#### **Change or Clean Once a Year**



#### Inline Hose Filters

**Change or Clean Once a Year** 



## Hose Filter Components

**Change or Clean Once a Year** 



## Encoder Belt Replacement

- Remove two bolts that hold bearing.
- Move feed roll shaft down to slide new belt on.
- Reassemble shaft.
- The Nordson
  Encoder is reset to
  0 each time the
  photo eye is
  triggered.