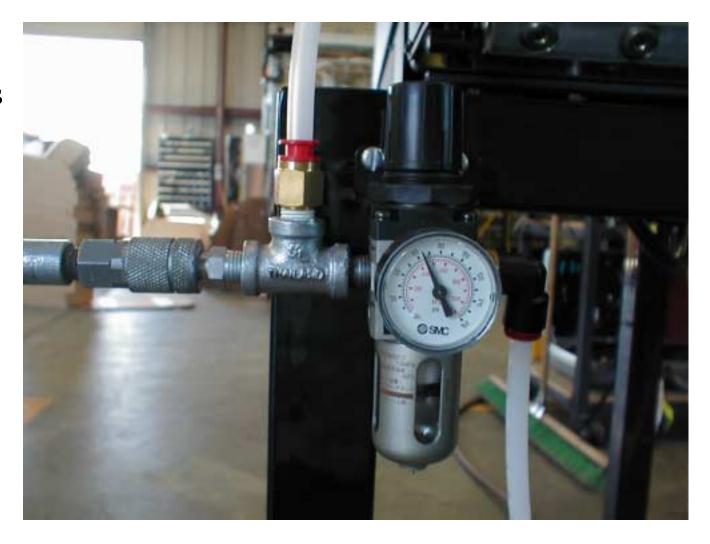

## Tank Regulator Setting

Tank Pressure Should be Set Between 25 and 50 lbs

## Gun Regulator

Gun Mac Valves
Should be set
between
50 and 75 lbs