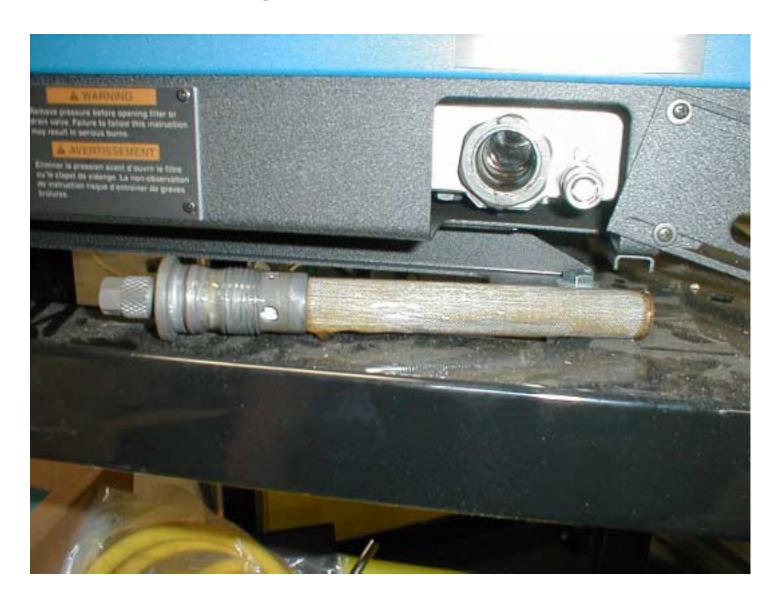

## Eclipse Pattern Controller

- 1. Current Pattern
- 2. Gun #
- 3. Photo Eye
- 4. Glue Bead #
- 5. Glue Bead Start Point



## Changing Patterns

- 1. Press Button marked USE
- 2. Scroll up or down until desired pattern number is shown
- 3. Press enter button



## Adjusting Glue Pattern

- 1. Select Gun
- 2. Select Trigger
- 3. Select Glue Bead
- 4. Change Glue Bead Starting Point
- 5. Change Glue Bead Length
- 6. Press Save button
- 7. Select Active Program
- 8. Press Enter



## Tank Regulator Setting

Tank Pressure Should be Set Between 25 and 50 lbs



## Gun Regulator

Gun Mac Valves
Should be set
between
50 and 75 lbs



# Tank Drain Pet Cock and Tank Filter



### Tank Filter

#### **Change or Clean Once a Year**



#### Inline Hose Filters

**Change or Clean Once a Year** 



## Hose Filter Components

**Change or Clean Once a Year** 



## Encoder Belt Replacement

- Remove two bolts that hold bearing.
- Move feed roll shaft down to slide new belt on.
- Reassemble shaft.
- The Nordson
  Encoder is reset to
  0 each time the
  photo eye is
  triggered.